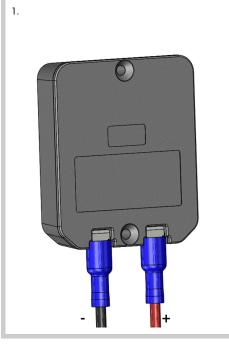

## ASSEMBLY

- 1.
- Crimp cables on to blade terminals and plug onto unit Using screws provided secure the device in desired location. (No.6  $\times\,25$ 2. provided)
- 3. Ensure there is no more than 5mm of material in front of the unit. A distance of greater than 7mm from the front of the unit will stop the unit 3. from detecting a phone.
- Connect to compatible power source (9V-32V, fused at 2A) and ensure 4. blue light is on to check unit is working