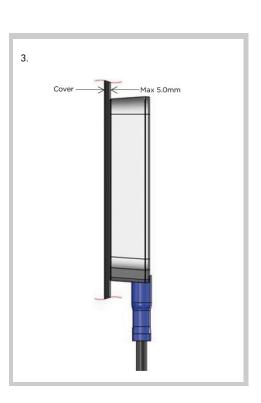

## ASSEMBLY

- 1.
- Crimp cables on to blade terminals and plug onto unit Using screws provided secure the device in desired location. (No.6  $\times\,25$ 2. provided)
- 3. Ensure there is no more than 5mm of material in front of the unit. A distance of greater than 7mm from the front of the unit will stop the unit 3. from detecting a phone.
- Connect to compatible power source (9V-32V, fused at 2A) and ensure 4. blue light is on to check unit is working