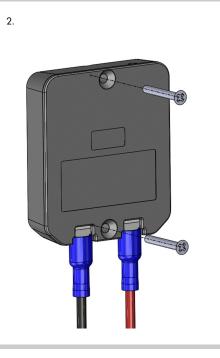

## ASSEMBLY

- 1.
- Crimp cables on to blade terminals and plug onto unit Using screws provided secure the device in desired location. (No.6  $\times\,25$ 2. provided)
- 3. Ensure there is no more than 5mm of material in front of the unit. A distance of greater than 7mm from the front of the unit will stop the unit 3. from detecting a phone.
- Connect to compatible power source (9V-32V, fused at 2A) and ensure 4. blue light is on to check unit is working