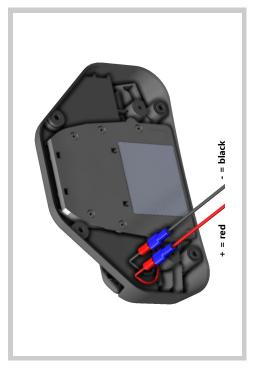

FUSING Each wireless charger must be fused individually: 12V input voltage = 3A fuse 24V input voltage = 2A fuse

### ASSEMBLY

- 1. Crimp cables on to blade terminals and plug onto unit
- 2. Using screws provided secure the device in desired location. (No.6 x 25 provided) Connect to compatible power source (9V-32V, fused at 4A) and
- 3. ensure blue light is on to check unit is working