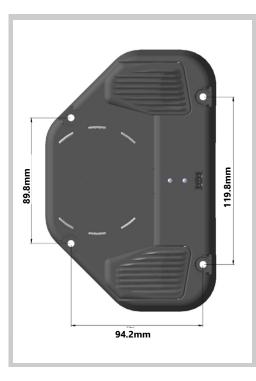

### ASSEMBLY

- 1. Crimp cables on to blade terminals and plug onto unit
- 2. Using screws provided secure the device in desired location. (No.6 x 25 provided) Connect to compatible power source (9V-32V, fused at 4A) and
- 3. ensure blue light is on to check unit is working

### TECHNICAL DATA

| Part N | umber | Power | Input<br>Voltage | Output<br>Voltage     | Dimensions | Weight |
|--------|-------|-------|------------------|-----------------------|------------|--------|
| AL2-   | -WS   | 5W    | 9-32Vdc          | Qi wireless /<br>5Vdc | 56x72x15mm | 225g   |