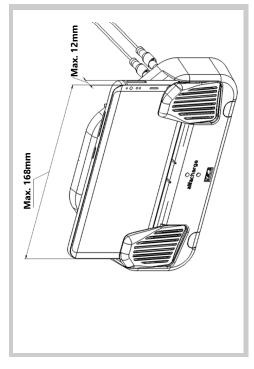

### TECHNICAL DATA

| Part N | umber | Power | Input<br>Voltage | Output<br>Voltage     | Dimensions | Weight |
|--------|-------|-------|------------------|-----------------------|------------|--------|
| AL2-   | -WS   | 5W    | 9-32Vdc          | Qi wireless /<br>5Vdc | 56x72x15mm | 225g   |