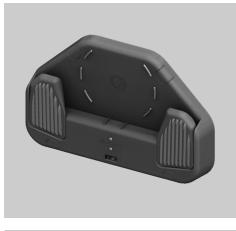

## **AL2-WS Podsole**

- SAFETY
- The device must not be exposed to severe mechanical shocks
- · The device must not be exposed to extreme temperature, direct sunlight or vigorous vibration
- The device may only be used within a dry environment, such as a vehicle.
- Do not install this device on hot vehicle partsThe wiring harness should be protected by fuses
- · Observe the magnitude and polarity of the input voltage when installing,
- incorrect polarity of the input could damage the circuit Isolate the circuit before you connect or remove the device
- · Never open the device casing and never repair it. The device must be

### OPERATING INSTRUCTIONS

The top LED is for the wireless charger– when idle the unit will display a constant blue light. To charge a device, place it centrally in of the Alfacharge unit. The device will display it is charging and the Alfacharge unit will change from a blue light to green The bottom LED is for the USB charger—insert USB A cable into charging