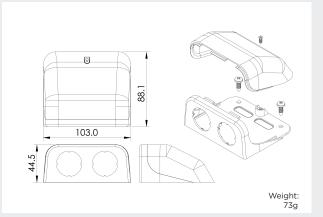

# **USB-TPOD**

### FOR TABLE TOP INSTALLATIONS

Designed to house two PVPro, PV65R or PVPWp USB chargers. It comes complete with fused internal wiring to allow for a single input source from the vehicle wiring. Using this system up to four USB outlets (2 x double units) can be made available for charging at tables.