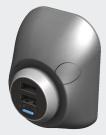

# **USB-WPOD**

### FOR ON WALL INSTALLATIONS

Wall-mounted housing to allow the standard PVPro & PVPWp range to be installed on the wall of the vehicle without the need of a 30mm drilled hole. It is fixed to the wall with screws hidden by tamper-proof overs and space is provided for a fuse to protect the wiring (recommended).