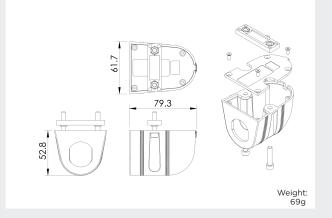

# **USB-POD**

#### FOR UNDERSEAT INSTALLATIONS

Rugged mounting pod for PVPro USB installation under seats, accessible from the front or rear. It can house PVPro, PV65R and PVPWp USB chargers and is also available as a complete assembly together with 1.2m of fused wiring.