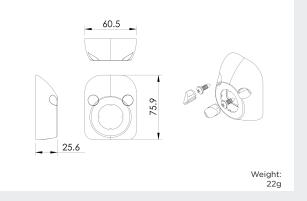

# **USB-WPOD**

### FOR ON WALL INSTALLATIONS

Wall-mounted housing to allow the standard PVPro & PVPWp range to be installed on the wall of the vehicle without the need of a 30mm drilled hole. It is fixed to the wall with screws hidden by tamper-proof overs and space is provided for a fuse to protect the wiring (recommended).