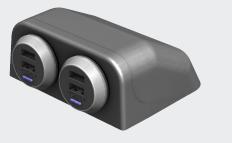

# **USB-TPOD**

### FOR TABLE TOP INSTALLATIONS

Designed to house two PVPro, PV65R or PVPWp USB chargers. It comes complete with fused internal wiring to allow for a single input source from the vehicle wiring. Using this system up to four USB outlets (2 x double units) can be made available for charging at tables.