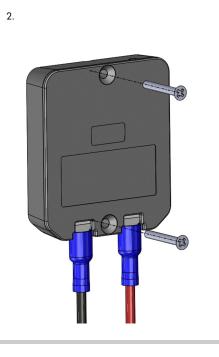

## ASSEMBLY

- 1.
- Crimp cables on to blade terminals and plug onto unit Using screws provided secure the device in desired location. (No.6  $\times\,25$ 2. provided)
- 3. Ensure there is no more than 2mm of material in front of the unit. A 3. distance of greater than 5mm from the front of the unit will stop the unit from detecting a phone.
- Connect to compatible power source (9V-32V, fused at 2A) and ensure 4. blue light is on to check unit is working