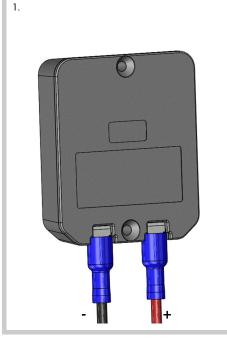

## ASSEMBLY

- 1.
- Crimp cables on to blade terminals and plug onto unit Using screws provided secure the device in desired location. (No.6  $\times\,25$ 2. provided)
- 3. Ensure there is no more than 2mm of material in front of the unit. A 3. distance of greater than 5mm from the front of the unit will stop the unit from detecting a phone.
- Connect to compatible power source (9V-32V, fused at 2A) and ensure 4. blue light is on to check unit is working