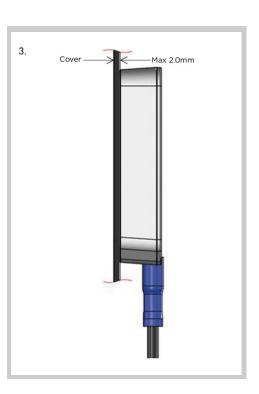

## ASSEMBLY

- 1.
- Crimp cables on to blade terminals and plug onto unit Using screws provided secure the device in desired location. (No.6  $\times\,25$ 2. provided)
- 3. Ensure there is no more than 2mm of material in front of the unit. A 3. distance of greater than 5mm from the front of the unit will stop the unit from detecting a phone.
- Connect to compatible power source (9V-32V, fused at 2A) and ensure 4. blue light is on to check unit is working